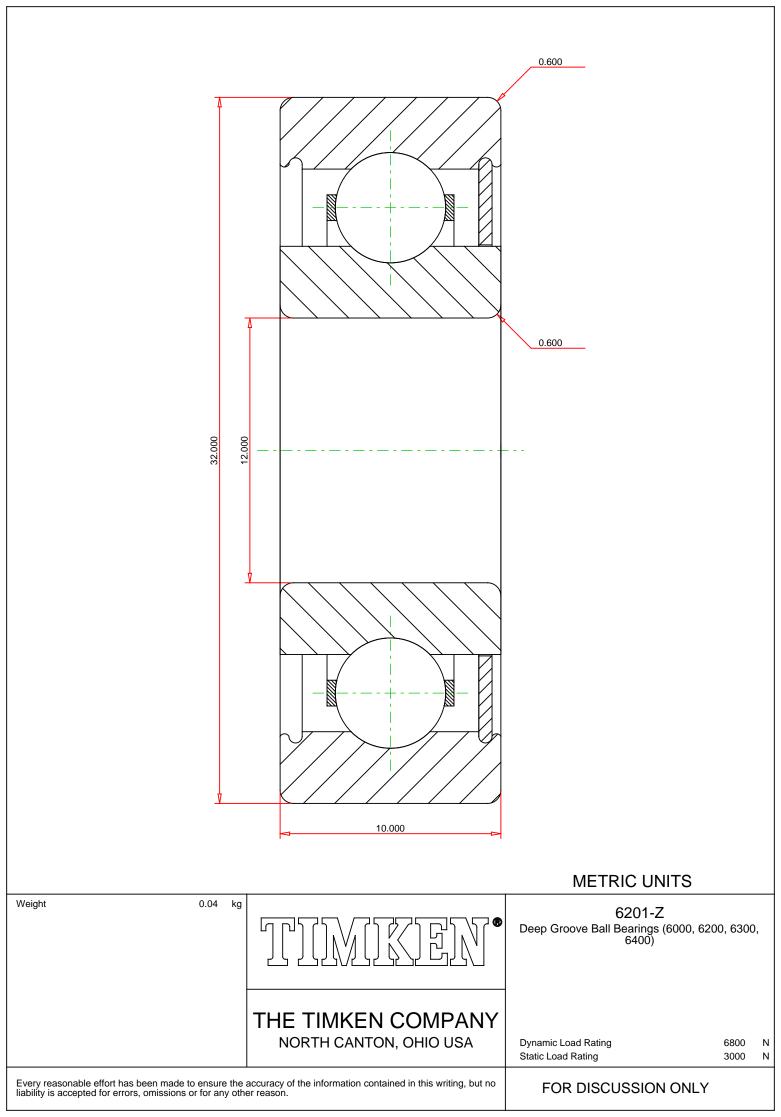

## Specifications | Dimensions | Basic Load Ratings | Factors

| Specifications – |                           |               |  |  |
|------------------|---------------------------|---------------|--|--|
|                  |                           |               |  |  |
|                  | Clearance                 | C0 (Normal)   |  |  |
|                  | Bore Size d               | 12.000 mm     |  |  |
|                  | Features                  | One Shield    |  |  |
|                  | Bearing Type              | Standard DGBB |  |  |
|                  | Weight                    | 0.040 Kg      |  |  |
|                  | Manufacturing Part Number | 6201Z         |  |  |

## Dimensions

32.000 mm

|                      |                          | 8/2       | 23/2021   Page 2 of 2 |  |  |
|----------------------|--------------------------|-----------|-----------------------|--|--|
|                      | Outside Ring Width B     | 10.000 mm |                       |  |  |
|                      | Radius Rs min            | 0.600 mm  |                       |  |  |
|                      |                          |           |                       |  |  |
| Basic Load Ratings – |                          |           |                       |  |  |
|                      |                          |           |                       |  |  |
|                      | Cr - Dynamic Load Rating | 6.8 kN    |                       |  |  |
|                      | COr - Static Load Rating | 3 kN      |                       |  |  |
|                      |                          |           |                       |  |  |
| Factors –            |                          |           |                       |  |  |
|                      |                          |           |                       |  |  |
|                      | Grease Reference Speed   | 21000 rpm |                       |  |  |
|                      | Oil Reference Speed      | 30000 rpm |                       |  |  |
|                      |                          |           |                       |  |  |